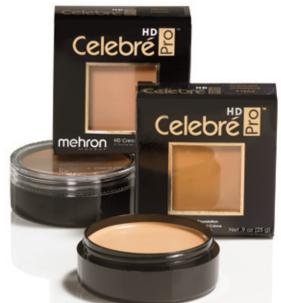

## Celebré a

Mehron's Celebré Pro-HD<sup>™</sup> Makeup is the go-to cream foundation for makeup artists across the globe. Its satin-smooth, buildable coverage is the secret to flawless complexions. Mehron worked with renowned industry professionals to develop a non-greasy formula that provides a dewy finish. Celebré Pro-HD soothes the skin with the powerful antioxidants vitamin E, pomegranate, and aloe vera.

Celebré Pro-HD<sup>™</sup> Cream

Foundation is available in 28 shades to accommodate all skin tones. It is also available in a 20 shade Pro Palette and a 12 shade Highlight/Contour Palette. For beautiful coverage, apply with Mehron's Face Smoothie Sponge.