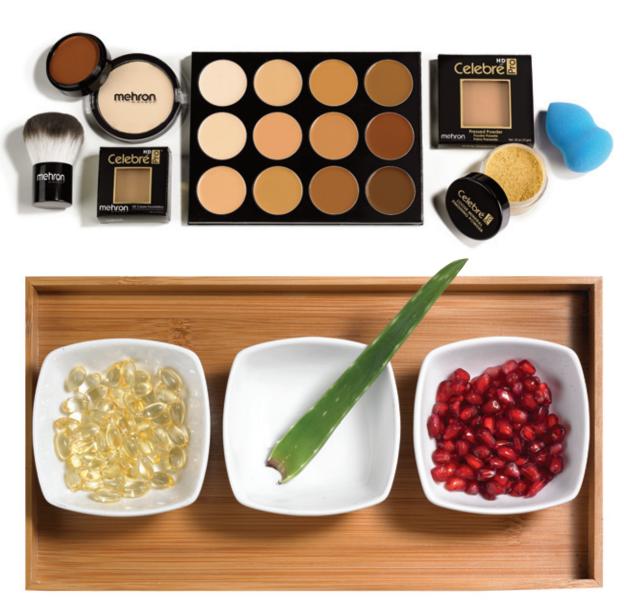

## Celebré a

Mehron's Celebré Pro-HD<sup>™</sup> Makeup is the go-to cream foundation for makeup artists across the globe. Its satin-smooth, buildable coverage is the secret to flawless complexions. Mehron worked with renowned industry professionals to develop a non-greasy formula that provides a dewy finish. Celebré Pro-HD soothes the skin with the powerful antioxidants vitamin E, pomegranate, and aloe vera.

Celebré Pro-HD<sup>™</sup> Cream

Foundation is available in 28 shades to accommodate all skin tones. It is also available in a 20 shade Pro Palette and a 12 shade Highlight/Contour Palette. For beautiful coverage, apply with Mehron's Face Smoothie Sponge.

## Celebré Pro-HD<sup>™</sup> Loose Mineral Finishing Powder

Celebré Pro-HD<sup>™</sup> Mineral Finishing Powder is a luxurious loose powder that perfectly complements our Celebré Pro-HD<sup>™</sup> Cream Foundation. It's unique formula improves slip and adhesion. This ultra-fine loose powder provides the