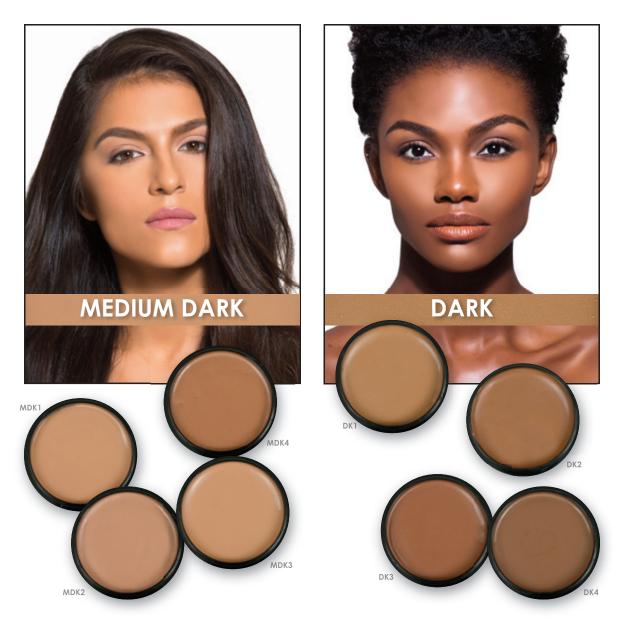

Celebré Pro-HD<sup>™</sup> Cream

Foundation is available in 28 shades to accommodate all skin tones. It is also available in a 20 shade Pro Palette and a 12 shade Highlight/Contour Palette. For beautiful coverage, apply with Mehron's Face Smoothie Sponge.

Celebré

MEDO

Mehron's Celebré Pro-HD™ Makeup provides: • Buildable Coverage

LTO

- Infused with Aloe Vera, Vitamin E, and Pomegranate Extract
- Suitable for All Skin Types and Colors
- Oil and Fragrance Free
- Available in 28 Shades to Match Any Skintone