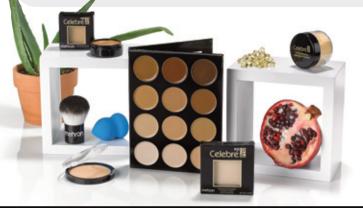

## Celebré a

Mehron's Celebré Pro-HD<sup>™</sup> Makeup is the go-to cream foundation for makeup artists across the globe. Its satin-smooth, buildable coverage is the secret to flawless complexions. Mehron worked with renowned industry professionals to develop a non-greasy formula that provides a dewy finish. Celebré Pro-HD soothes the skin with the powerful antioxidants vitamin E, pomegranate, and aloe vera.

Celebré Pro-HD<sup>™</sup> Cream

Foundation is available in 28 shades to accommodate all skin tones. It is also available in a 20 shade Pro Palette and a 12 shade Highlight/Contour Palette. For beautiful coverage, apply with Mehron's Face Smoothie Sponge.

mehron

Celebré Pro-HD<sup>™</sup> Pressed Powder Foundation

Celebré Pro-HD<sup>™</sup> Pressed Powder Foundation delivers satinsmooth buildable coverage for a natural finish. This innovative formula is oil and fragrance-free for normal to oily skin types, and contains powerful antioxidants such as pomegranate and vitamin E. These are combined with aloe vera to help soothe the skin. Our superior formulation absorbs excess oil for a matte finish. Apply with Mehron's Face Kabuki Brush for that pro finish!

## Celebré Pro-HD<sup>™</sup> Loose Mineral Finishing Powder

Celebré Pro-HD<sup>™</sup> Mineral Finishing Powder is a luxurious loose powder that perfectly complements our Celebré Pro-HD<sup>™</sup> Cream Foundation. It's unique formula improves slip and adhesion. This ultra-fine loose powder provides the