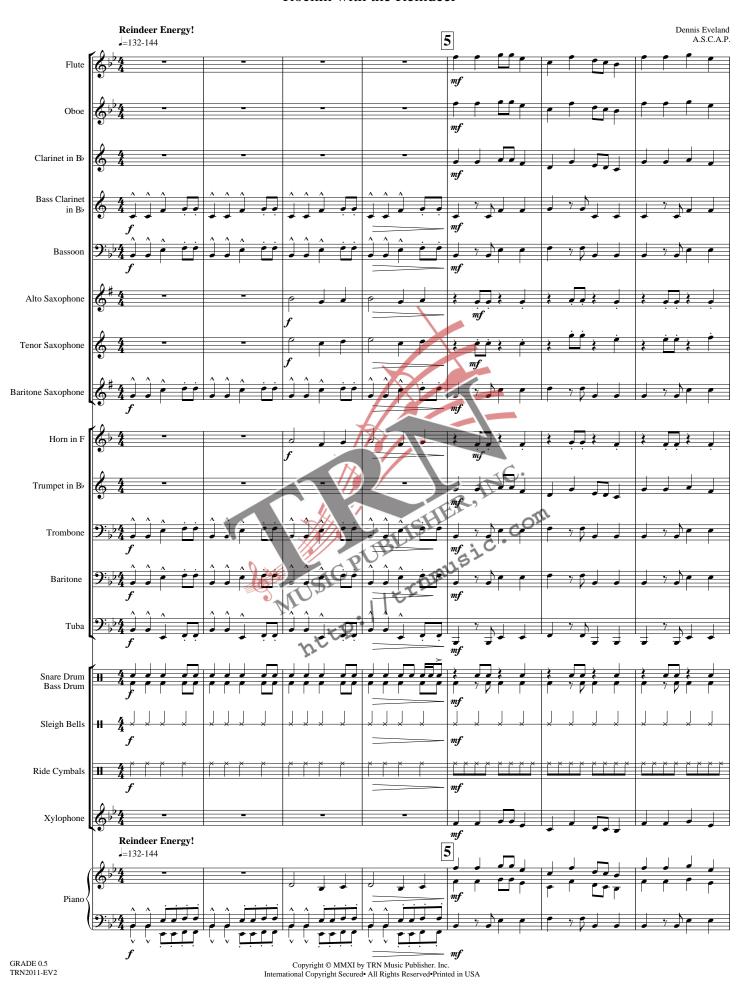

# Rockin with the Reinder

by **Dennis O. Eveland** 

A.S.C.A.P.

### **About the Music - - -**

Imagine dancing reindeer, hot chocolate, and Christmas. "Rockin with the Reindeer" is a fun-filled selection for today's young band. Keeping in the spirit of this work, it should be played brightly. Articulations are carefully marked for you and your students. The composer has included a piano part, so you can play along with your students in rehearsals. Your audience will enjoy this cheerful holiday work.