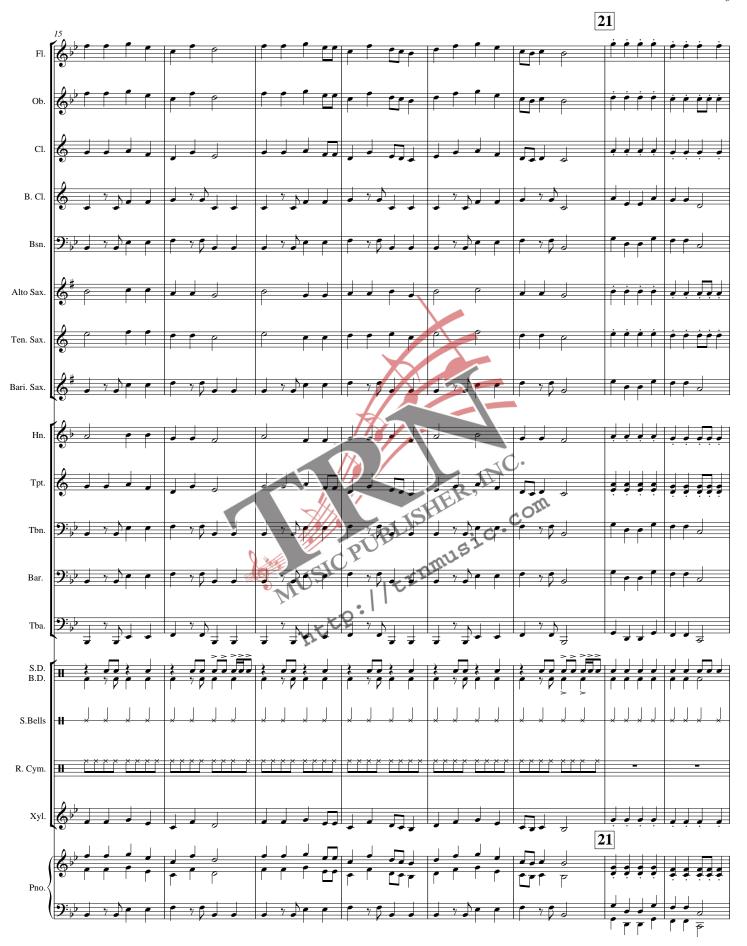

### **About the Music - - -**

Imagine dancing reindeer, hot chocolate, and Christmas. "Rockin with the Reindeer" is a fun-filled selection for today's young band. Keeping in the spirit of this work, it should be played brightly. Articulations are carefully marked for you and your students. The composer has included a piano part, so you can play along with your students in rehearsals. Your audience will enjoy this cheerful holiday work.