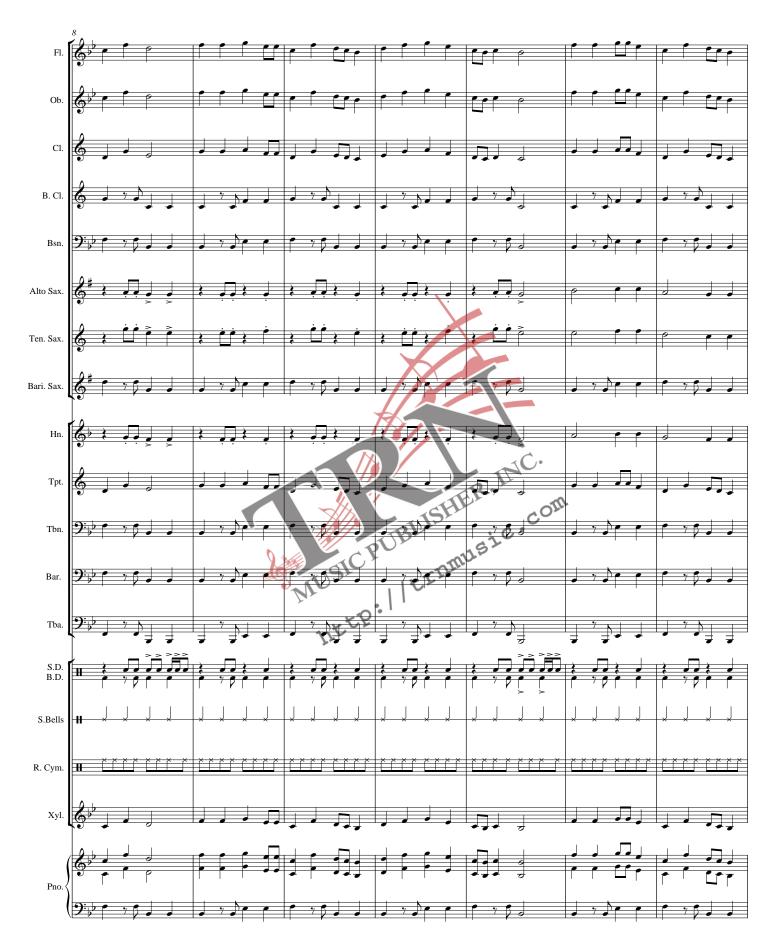

### **About the Music - - -**

Imagine dancing reindeer, hot chocolate, and Christmas. "Rockin with the Reindeer" is a fun-filled selection for today's young band. Keeping in the spirit of this work, it should be played brightly. Articulations are carefully marked for you and your students. The composer has included a piano part, so you can play along with your students in rehearsals. Your audience will enjoy this cheerful holiday work.