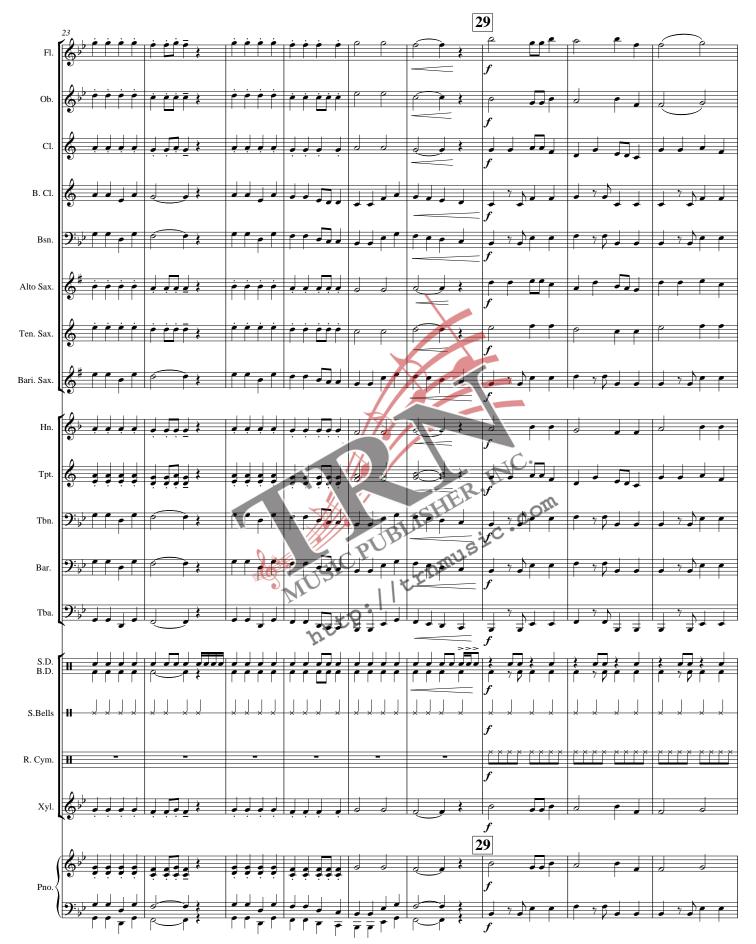

### **About the Music - - -**

Imagine dancing reindeer, hot chocolate, and Christmas. "Rockin with the Reindeer" is a fun-filled selection for today's young band. Keeping in the spirit of this work, it should be played brightly. Articulations are carefully marked for you and your students. The composer has included a piano part, so you can play along with your students in rehearsals. Your audience will enjoy this cheerful holiday work.